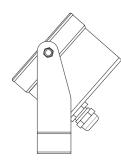

with consistent brightness but also enhances the visual appeal of the area. Additionally, AquaLIGHT 303 is equipped with advanced temperature control and thermal protection, which means it can be safely installed even in dry conditions. This makes it a versatile and reliable choice for various lighting needs.







Edison PowerLED



Driver circuit onboard



Aluminium PCB



IP68



Robust stainles steel



Tempered glass



DMX + RDM controlled



Syncronorm Depence Library available

# AquaLIGHT 303



### **DryDECK Option:**



### **Lighting Angle:**



In lighting, choosing the lens angle is as important as selecting the color or wattage. Small angles retain brightness at long distances, while wide angles cover larger areas but lose brightness over distance.

#### Schematic:









#### MODEL A 11011

| ACCESSORIES       |          |
|-------------------|----------|
| PRODUCT           | ORDER NO |
| BlackBox :        | 5022     |
| Combo Cable :     | page     |
| ByPass Terminal : | page     |
| Comet Nozzle :    | page     |
| Holder U Profile: | 3079     |
| Holder Lighting:  | 3078     |
|                   |          |

| MODEL :                  | AquaLIGHT 303 |
|--------------------------|---------------|
| DIMENSION (ØxH) :        | 110 x 62 mm   |
| VOLTAGE :                | 24 VDC        |
| POWER:                   | 9W            |
| CURRENT:                 | 0.4 A         |
| COLORS:                  | RGB           |
| POWER & DMX:             | Combo Cable   |
| LUMINOUS FLUX RGB FULL : | 512 lm        |
| WEIGHT:                  | 1 kg