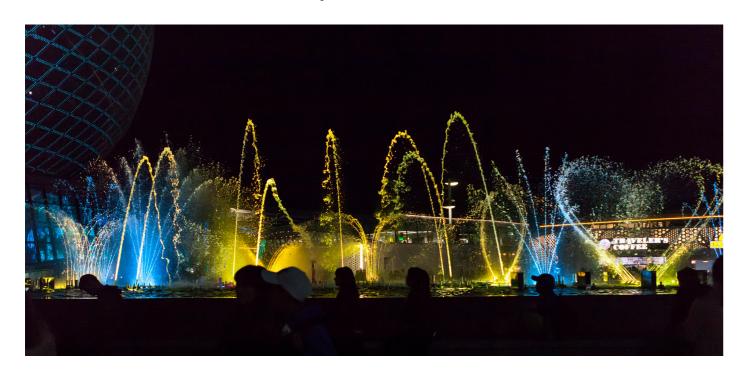

## Illuminate Excellence with AquaLIGHT 303!

The main colors of RGB lights are each measured for their brightness. Our AquaLIGHT 303 provides equal brightness, thus creating a homogeneous color combination. AquaLIGHT 303 ensures an efficient and aesthetically pleasing composition, particularly in open space fountains. This lighting solution not only illuminates with consistent brightness but also enhances the visual appeal of the area. Additionally, AquaLIGHT 303 is equipped with advanced temperature control and thermal protection, which means it can be safely installed even in dry conditions. This makes it a versatile and reliable choice for various lighting needs.