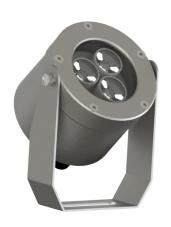

### **DryDECK Option:**

### **Lighting Angle:**

In lighting, choosing the lens angle is as important as selecting the color or wattage. Small angles retain brightness at long distances, while wide angles cover larger areas but lose brightness over distance.