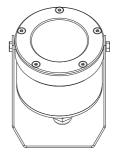

#### Schematic:

#### MODEL A 11011

| ACCESSORIES       |          |
|-------------------|----------|
| PRODUCT           | ORDER NO |
| BlackBox :        | 5022     |
| Combo Cable :     | page     |
| ByPass Terminal : | page     |
| Comet Nozzle :    | page     |
| Holder U Profile: | 3079     |
| Holder Lighting:  | 3078     |
|                   |          |

| MODEL :                  | AquaLIGHT 303 |
|--------------------------|---------------|
| DIMENSION (ØxH) :        | 110 x 62 mm   |
| VOLTAGE :                | 24 VDC        |
| POWER:                   | 9W            |
| CURRENT:                 | 0.4 A         |
| COLORS:                  | RGB           |
| POWER & DMX:             | Combo Cable   |
| LUMINOUS FLUX RGB FULL : | 512 lm        |
| WEIGHT:                  | 1 kg          |
| PRODUCT NO:              | 3019          |
|                          |               |