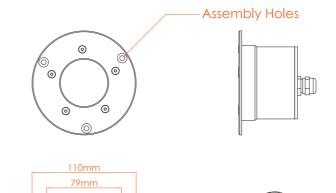

#### Schematic:

| MODEL :                  | AquaLIGHT 303 |
|--------------------------|---------------|
| DIMENSION (ØxH) :        | 110 x 62 mm   |
| VOLTAGE :                | 24 VDC        |
| POWER:                   | 9W            |
| CURRENT:                 | 0.4 A         |
| COLORS:                  | RGB           |
| POWER & DMX:             | Combo Cable   |
| LUMINOUS FLUX RGB FULL : | 512 lm        |
| WEIGHT:                  | 1 kg          |
| PRODUCT NO:              | 3019          |
|                          |               |