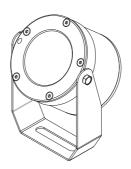

tes with consistent brightness but also enhances the visual appeal of the area. Additionally, AquaLIGHT 303 is equipped with advanced temperature control and thermal protection, which means it can be safely installed even in dry conditions. This makes it a versatile and reliable choice for various lighting needs.







Edison PowerLED



Driver circuit onboard



Aluminium PCB



IP68



Robust stainles steel



Tempered glass



DMX + RDM controlled



Syncronorm Depence Library available

# AquaLIGHT 303



### **DryDECK Option:**



### **Lighting Angle:**



In lighting, choosing the lens angle is as important as selecting the color or wattage. Small angles retain brightness at long distances, while wide angles cover larger areas but lose brightness over distance.

#### Schematic:









#### MODEL A 11011

| ACCESSORIES       |          |
|-------------------|----------|
| PRODUCT           | ORDER NO |
| BlackBox :        | 5022     |
| Combo Cable :     | page     |
| ByPass Terminal : | page     |
| Comet Nozzle :    | page     |
| Holder U Profile: | 3079     |
| Holder Lighting:  | 3078     |
|                   |          |

| MODEL :                  | AquaLIGHT 303 |
|--------------------------|---------------|
| DIMENSION (ØxH) :        | 110 x 62 mm   |
| VOLTAGE :                | 24 VDC        |
| POWER:                   | 9W            |
| CURRENT:                 | 0.4 A         |
| COLORS:                  | RGB           |
| POWER & DMX:             | Combo Cable   |
| LUMINOUS FLUX RGB FULL : | 512 lm        |
| WEIGHT:                  | 1 kg