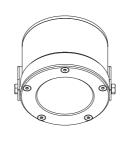

#### Schematic:

#### MODEL A 11011

| ACCESSORIES       |          |
|-------------------|----------|
| PRODUCT           | ORDER NO |
| BlackBox :        | 5022     |
| Combo Cable :     | page     |
| ByPass Terminal : | page     |
| Comet Nozzle :    | page     |
| Holder U Profile: | 3079     |
| Holder Lighting:  | 3078     |
|                   |          |

| MODEL :                  | AquaLIGHT 303 |
|--------------------------|---------------|
| DIMENSION (ØxH) :        | 110 x 62 mm   |
| VOLTAGE :                | 24 VDC        |
| POWER:                   | 9W            |
| CURRENT:                 | 0.4 A         |
| COLORS:                  | RGB           |
| POWER & DMX:             | Combo Cable   |
| LUMINOUS FLUX RGB FULL : | 512 lm        |
| WEIGHT:                  | 1 kg          |
| PRODUCT NO:              | 3019          |
|                          |               |