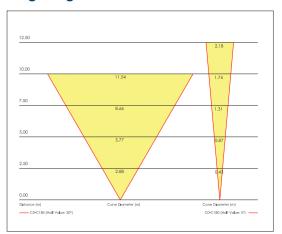

### **Lighting Angle:**

In lighting, choosing the lens angle is as important as selecting the color or wattage. Small angles retain brightness at long distances, while wide angles cover larger areas but lose brightness over distance.